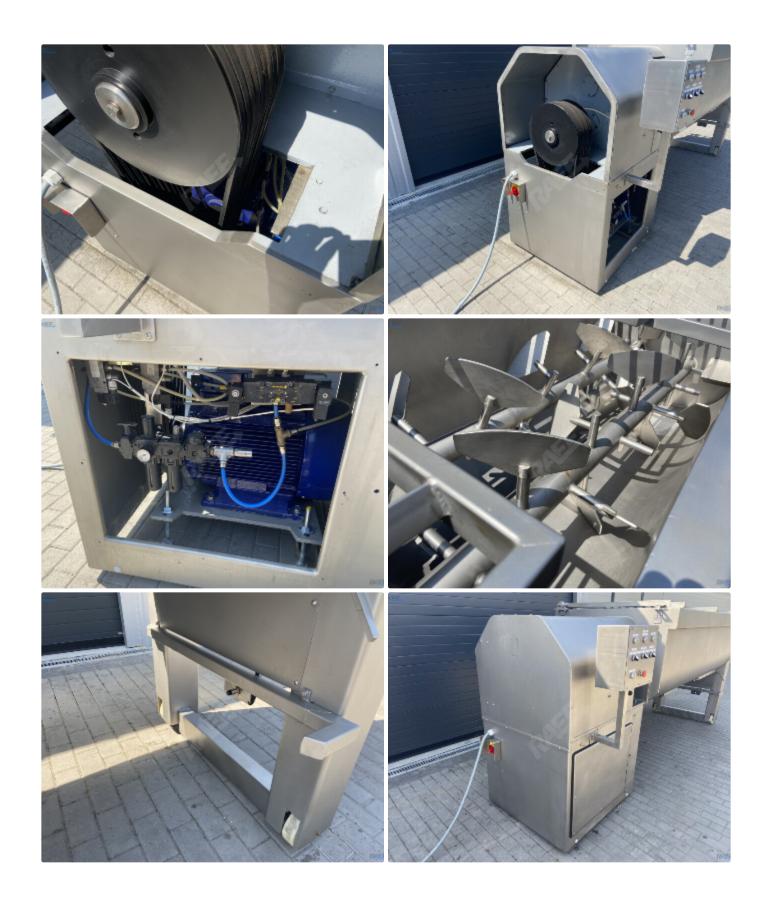

Głóski, 19 Street 63-460 Nowe Skalmierzyce Poland Mr.Szczepański Rafał

+48 519 134 062

kontakt@raffmachines.com

thttps://www.raffmachines.com

## Paddle mixer 1900 Itiers

Double paddle mixer with capacity of 1900 Itiers and pneumatic control system Price: **On request** 



## **Attributes**

| type:   | Paddle mixer |
|---------|--------------|
| Power:  | 1x 22 kW     |
| Length: | 4100mm       |
| Width:  | 1350 mm      |
| Height: | 1700 mm      |

## Description

Paddle mixer with a capacity of 1900 liters and a power of 22 kW

For mixing all types of products

Optional meat bin lifter or a loading belt

## Additional photos of featured item