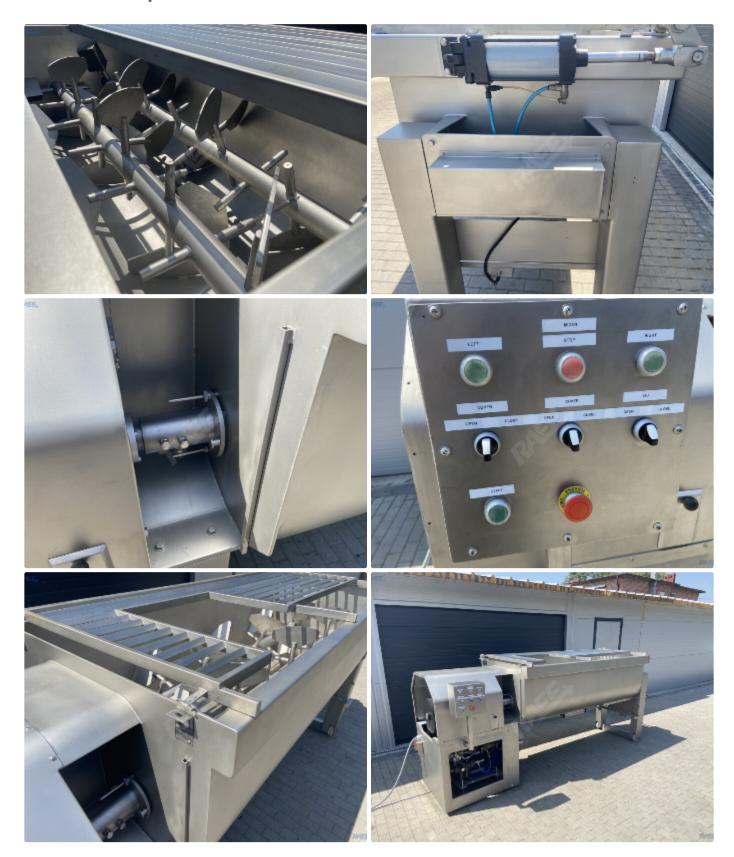

Głóski, 19 Street 63-460 Nowe Skalmierzyce Poland Mr.Szczepański Rafał

+48 519 134 062

kontakt@raffmachines.com

thttps://www.raffmachines.com

## Paddle mixer 1900 Itiers

Double paddle mixer with capacity of 1900 Itiers and pneumatic control system Price: **On request** 



## **Attributes**

| type:   | Paddle mixer |
|---------|--------------|
| Power:  | 1x 22 kW     |
| Length: | 4100mm       |
| Width:  | 1350 mm      |
| Height: | 1700 mm      |

## Description

Paddle mixer with a capacity of 1900 liters and a power of 22 kW

For mixing all types of products

Optional meat bin lifter or a loading belt

## Additional photos of featured item