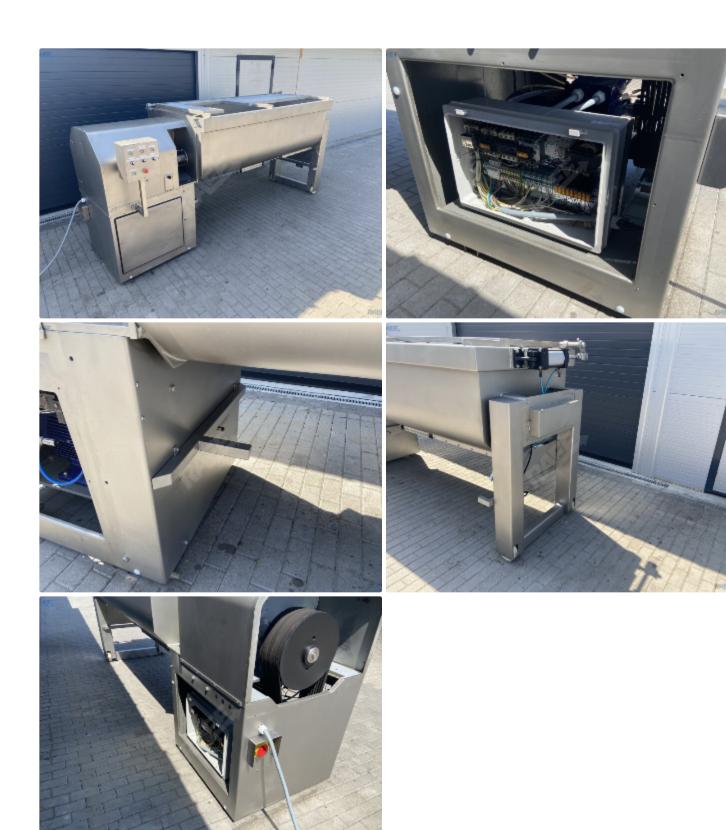

Głóski, 19 Street 63-460 Nowe Skalmierzyce Poland Mr.Szczepański Rafał

+48 519 134 062

kontakt@raffmachines.com

thttps://www.raffmachines.com

## Paddle mixer 1900 Itiers

Double paddle mixer with capacity of 1900 Itiers and pneumatic control system Price: **On request** 



## **Attributes**

| type:   | Paddle mixer |
|---------|--------------|
| Power:  | 1x 22 kW     |
| Length: | 4100mm       |
| Width:  | 1350 mm      |
| Height: | 1700 mm      |

## Description

Paddle mixer with a capacity of 1900 liters and a power of 22 kW

For mixing all types of products

Optional meat bin lifter or a loading belt

## Additional photos of featured item