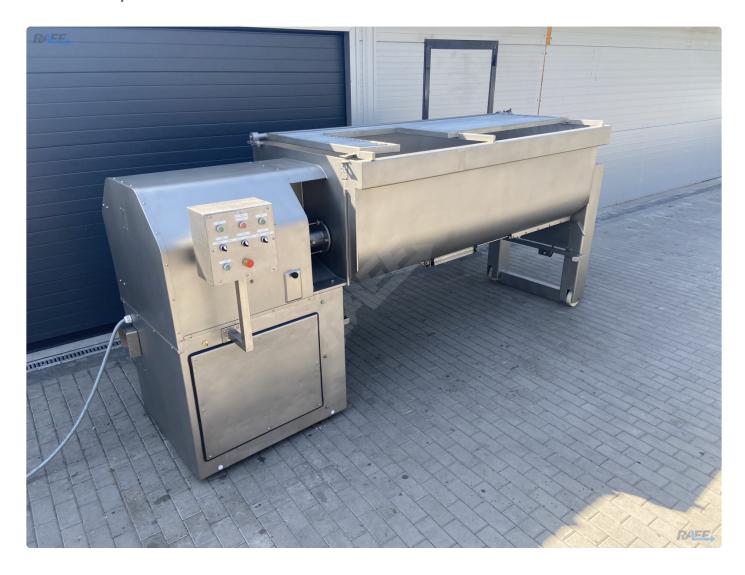

## Paddle mixer 1900 Itiers

Double paddle mixer with capacity of 1900 Itiers and pneumatic control system Price: **On request** 

## **Attributes**

| type:   | Paddle mixer |
|---------|--------------|
| Power:  | 1x 22 kW     |
| Length: | 4100mm       |
| Width:  | 1350 mm      |
| Height: | 1700 mm      |

## Description

Paddle mixer with a capacity of 1900 liters and a power of 22 kW

For mixing all types of products

Optional meat bin lifter or a loading belt