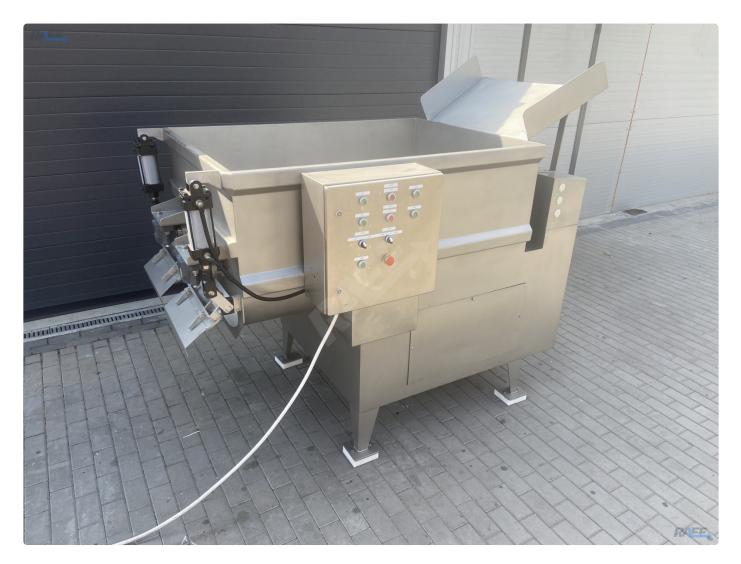

## Paddle mixer Palmia 1000 liters

Double paddle mixer Palmia with capacity of 1000 liters Price: **On request** 

This offer is subject to change and non-binding. Changes, errors and prior sale explicitly reserved.

## Attributes

| Туре:     | Paddle mixer |
|-----------|--------------|
| Brand:    | Palmia       |
| Capacity: | 1000 liters  |
| Power:    | 2x 7,5 kW    |

## Description

A Palmia paddle mixer with a capacity of 1000 liters with two motors of 7.5 kW each

Pneumatic product discharge system

Complete with a separate meat bin lifter