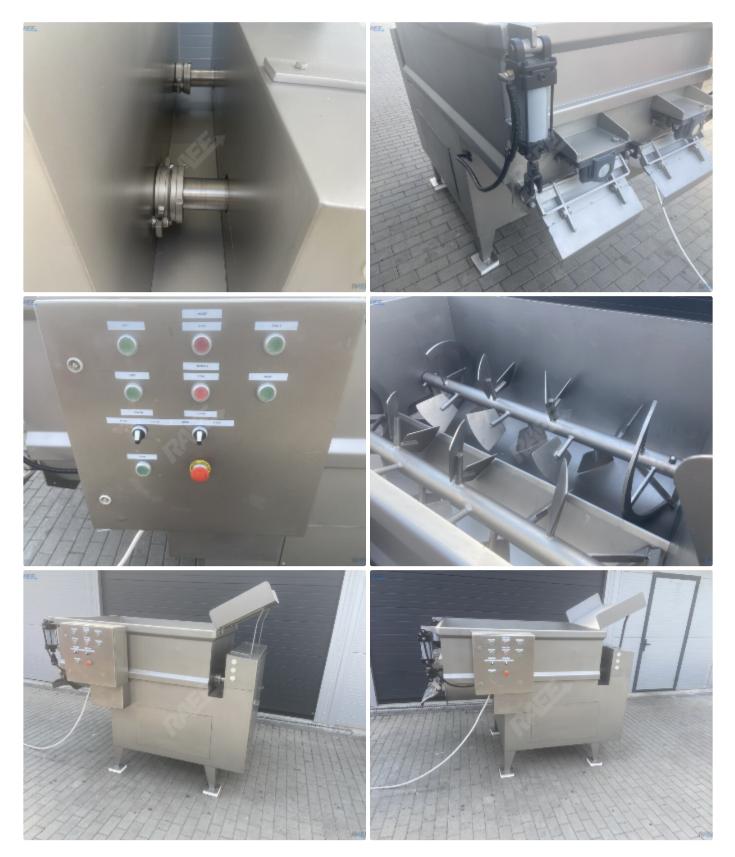

## Description

A Palmia paddle mixer with a capacity of 1000 liters with two motors of 7.5 kW each

Pneumatic product discharge system

Complete with a separate meat bin lifter

## Additional photos of featured item

This offer is subject to change and non-binding. Changes, errors and prior sale explicitly reserved.

This offer is subject to change and non-binding. Changes, errors and prior sale explicitly reserved.