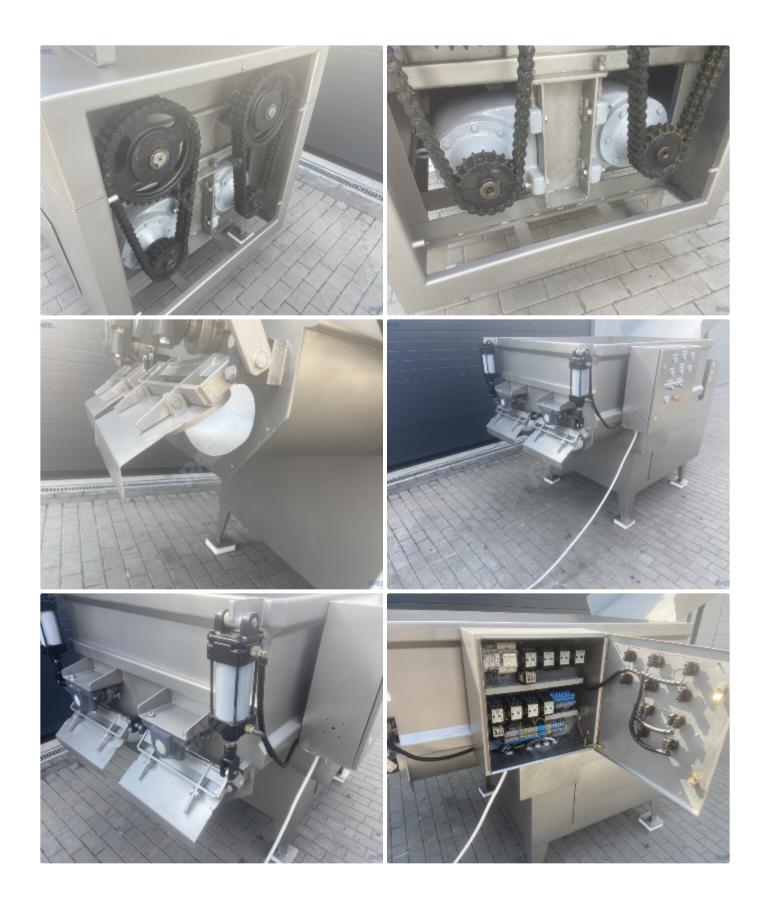

## Description

A Palmia paddle mixer with a capacity of 1000 liters with two motors of 7.5 kW each

Pneumatic product discharge system

Complete with a separate meat bin lifter

## Additional photos of featured item

This offer is subject to change and non-binding. Changes, errors and prior sale explicitly reserved.

This offer is subject to change and non-binding. Changes, errors and prior sale explicitly reserved.