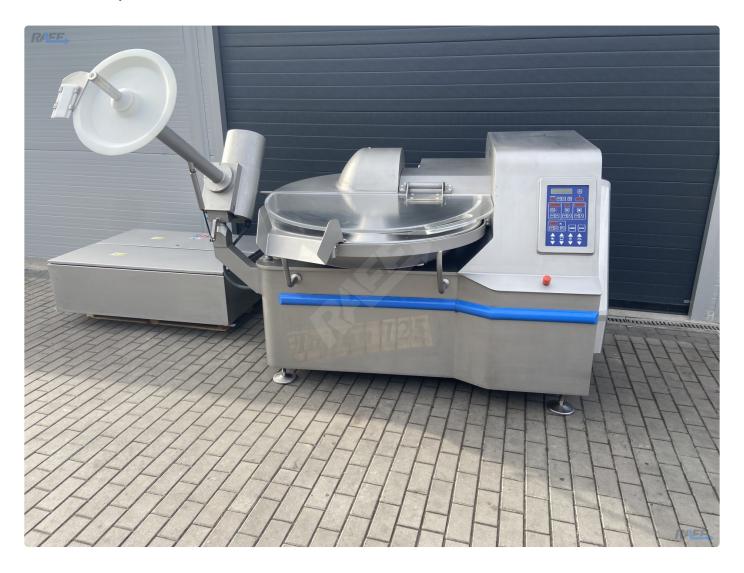

## Cutter Nowicki Tajfun 125

Cutter Nowicki Tajfun 125 liters

Price: On request

## Description

Cutter **Nowicki Tajfun 125**, ideal for small and medium-sized industrial plants and meat companies. The machine was designed and manufactured in Poland by the renowned Nowicki company.

The cutter is easy to use and maintain, which allows for quick and trouble-free operation in both manual and automatic modes. It has a powerful and quiet 50 kW drive motor that enables fast and effective meat processing.

The machine is equipped with 6 cutting knives, the rotation of which together with the bowl is regulated with an inverter - up to a maximum cutting speed of 131 m/sec.

It has an additional function of dispensing water.

The Tajfun 125 cutter is made of durable materials, entirely of stainless steel, which guarantees a long service life of the machine. It is the ideal machine for companies that want to increase their productivity